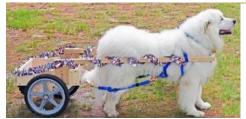

Dog Carting Beginners. Carting is a fun activity that is engaging for your Pyr and helps build obedience skills, bonding and teamwork. This group is open to all breeds and mixes but we would love to see more Pyrs get involved. I organize beginner's workshops and fun events like Spring Carting in the Park at Roger Williams Park. (See Bacchus' 4<sup>th</sup> of July cart photo below!)